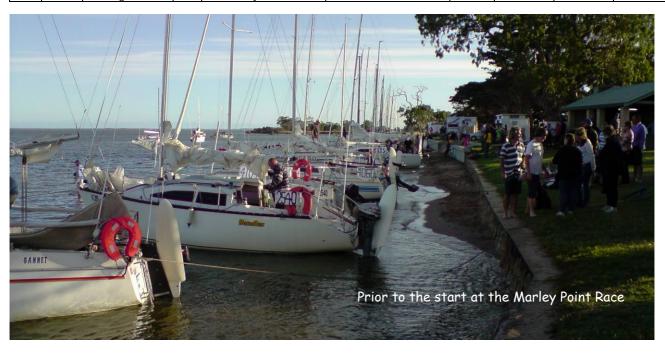

#### MTYC MARLAY POINT OVERNIGHT RACE

Phil's analysis of the MTYC results in the Marley Point Over Night Race

The Marley Point race starts at dusk on the west side of Lake Wellington in front of the Lake Wellington Yacht Club. The course takes you across the lake, through the McLennen Straits, down Lake Victoria, to the finish line at the Gippsland Lakes Yacht Club at Paynesville. Division A (CBH < .700) finishes there. The other three Divisions, boats with a CBH of .700 or over, trailable multihulls and sports trailables, continue through the McMillan Straits, out into Lake King, where they sail clockwise around Raymond Island and once again cross the finish line at Paynesville.

I sailed *Monkey Business* (Farr 6000) in Division A, with my son Jarrod, his second Marley Point Race and his wife Eleanor, who was on her first race. The race started an hour late at 8:45pm having been delayed by a thunderstorm that arrived about 45 minutes before the scheduled start. So instead starting in twilight, it was quite dark. Until the starting flares started going up we couldn't even find the start boats, but eventually hit the line about 3 minutes late. In very light airs we took over 4 hours to cross Lake Wellington, entering the straits at 1:05am. Although the wind was a zephyr, we

kept sailing through the straits passing a lot of boats and being passed by very few. Jarrod kept warm putting the spinnaker up and down about a thousand times and Eleanor kept up the supply of mini-quiches (thanks Kaye) and freshly cooked muffins supplied by the crew, and managed a couple of short snoozes in the quietest patches, while I tried to stay awake at the tiller. Dawn found us halfway down Lake Victoria and Eleanor sent me to bed and took the tiller for an hour or two We finished a few minutes before 9:00am, just before the wind dropped right out. There were very few boats around and I began to wonder if the other club members had finished hours before and had already packed up. A phone call to Ron Parker on Tainui, found them still on the other side of Raymond Island, having crossed the line only about 30 minutes ahead of us - a great result for Monkey Business. So having scored a berth outside the bakery we showered at the Yacht club and headed off for breakfast.