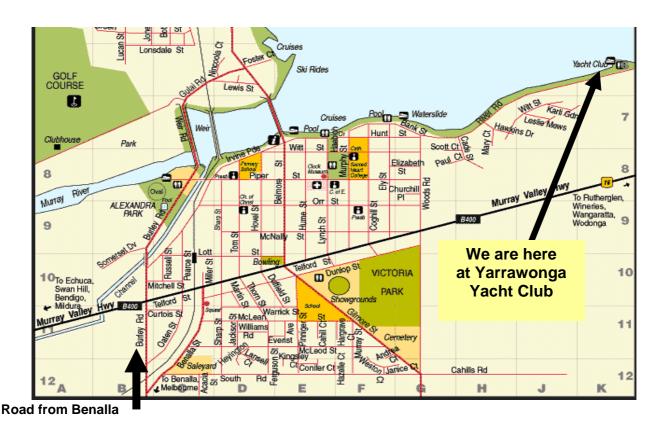

## MTYC Easter Family Event at Yarrawonga Yacht Club Friday 2 to Monday 5 April

Yarrawonga Yacht Club allows us full use of its Club House including the kitchen and barbeque, showers and toilets.

Camp next to the lagoon or sleep on your boat -Bring the sailing dinghy for the kids

Arrive Thursday afternoon or Friday morning